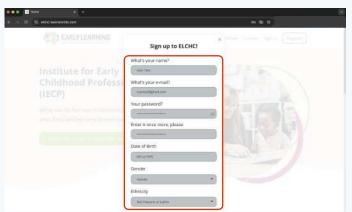

Access the platform

Open your browser and go to our main website:

https://elchc.learnworlds.com/

In the top right corner, click the "Register" button.

Fill in the **required fields** with your basic information.