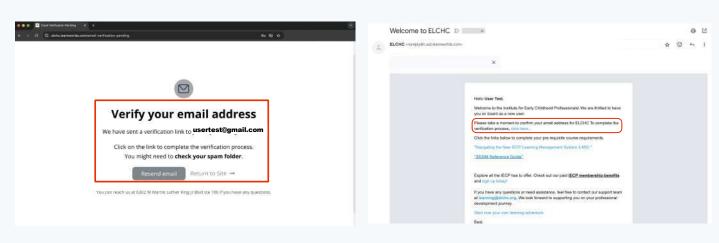

## **Step-by-Step**

**3** Verification email

You will receive an email with welcome information and a **link to validate** your account.

Check your spam/junk folder.

Click on the provided link to activate your account.