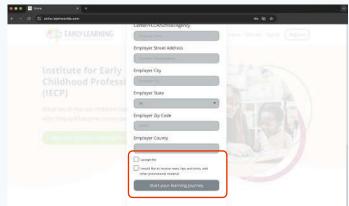

Once you have completed the form, you must **read and accept** our policies to proceed.