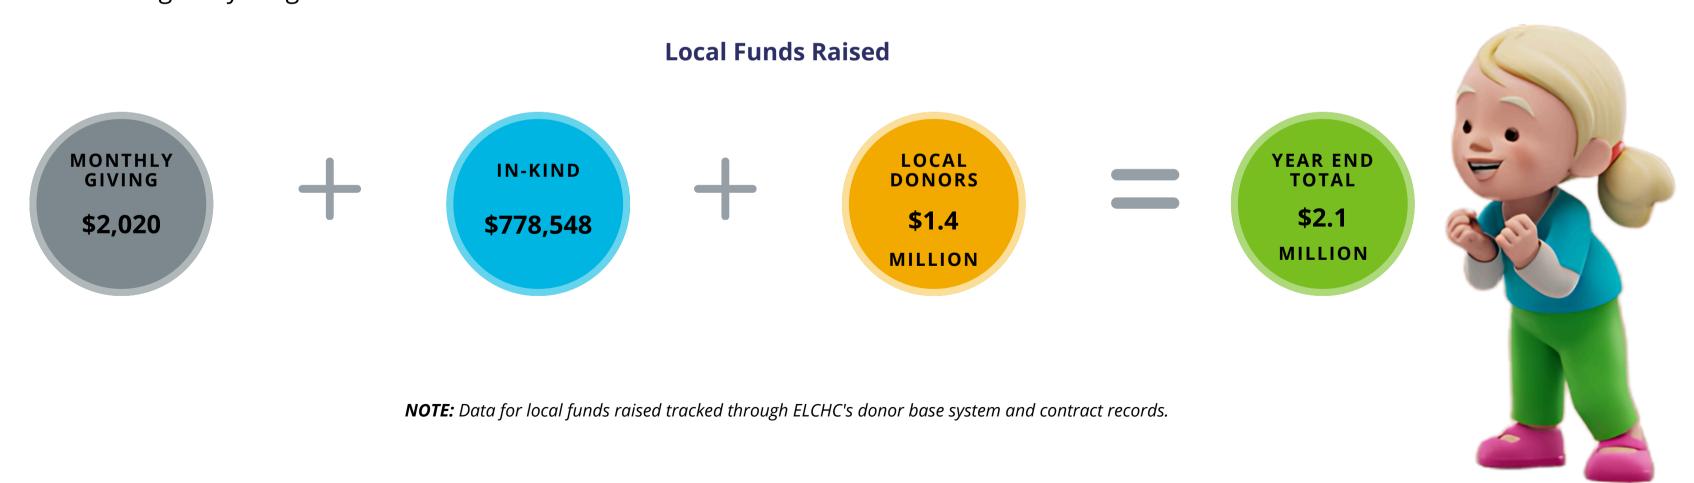

.9%              |
| Total Local Funds Received                                   | \$2,100,000 | \$2,186,957.90 | \$2,300,000 | 104.1%              |
| Total Website Visitors                                       | 200,000     | 210,893        | 250,000     | 105.5%              |





# Investing boldly in early education.

This year, our community came together in an unprecedented way to support early childhood education, raising an incredible \$2.1 million in local funds. Local businesses, passionate individuals, and dedicated volunteers united with a shared vision: to provide every child with the best start in life.

This remarkable achievement not only highlights the generosity of Hillsborough County but also underscores the collective commitment to nurturing our youngest learners.





# **Impactful Results from Local Funding**

# **Increased ACCESS to** early learning experiences

### School Readiness Match Funding

- Targeted Support:
  - Served 4,007 unduplicated children, birth to 12 years old from households with incomes at or below 200% of the Federal Poverty Level (FPL).
- Support for Families:
  - Eased Costs: Reduced the financial burden of childcare, enabling parents and caregivers to re-enter the workforce or continue their education.
  - Enhanced Access: Improved early learning opportunities for children in economically constrained situations.

# **Improved QUALITY of** early learning education

### iSpy Tampa Bay Program

- Professional Development:
  - 70 teachers received 330 hours of focused training on Science and STEM during the 23-24 year.
- Commun